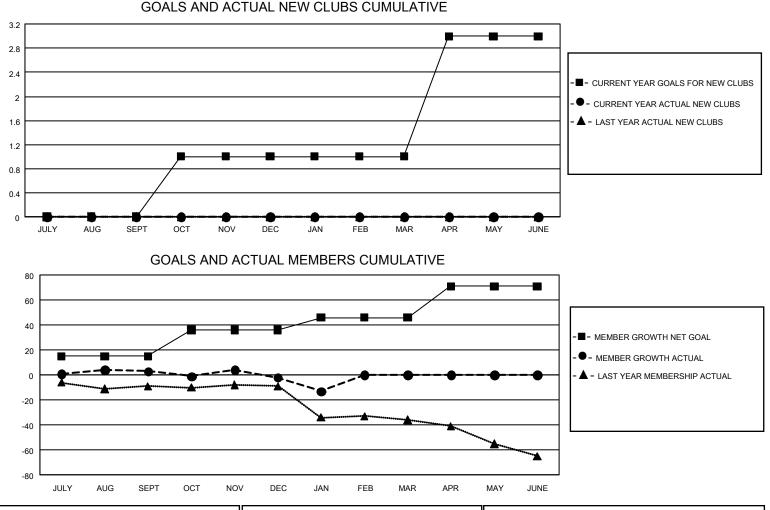

## LOCATION: UTAH

GMT: OPEN

GMT CA 1

| Clubs         |               |             |               | Members               |                        |                         |                                                    |  |  |
|---------------|---------------|-------------|---------------|-----------------------|------------------------|-------------------------|----------------------------------------------------|--|--|
|               | RESULTS FOR   | R 2019-2020 |               | RESULTS FOR 2019-2020 |                        |                         |                                                    |  |  |
| QUARTER       | NEW CLUB GOAL | NEW CLUBS   | DROPPED CLUBS | QUARTER               | BER GROWTH NET<br>GOAL | MEMBER GROWTH<br>ACTUAL | DROPPED<br>MEMBERS ACTUAI<br>(including transfers) |  |  |
| JULY/AUG/SEPT | 0             | 0           | 0             | JULY/AUG/SEPT         | 45                     | 24                      | 20                                                 |  |  |
| OCT/NOV/DEC   | 3             | 0           | 0             | OCT/NOV/DEC           | 63                     | 23                      | 28                                                 |  |  |
| JAN/FEB/MAR   | 0             | 0           | 0             | JAN/FEB/MAR           | 30                     | 9                       | 19                                                 |  |  |
| APR/MAY/JUNE  | 6             | 0           | 0             | APR/MAY/JUNE          | 75                     | 0                       | 0                                                  |  |  |